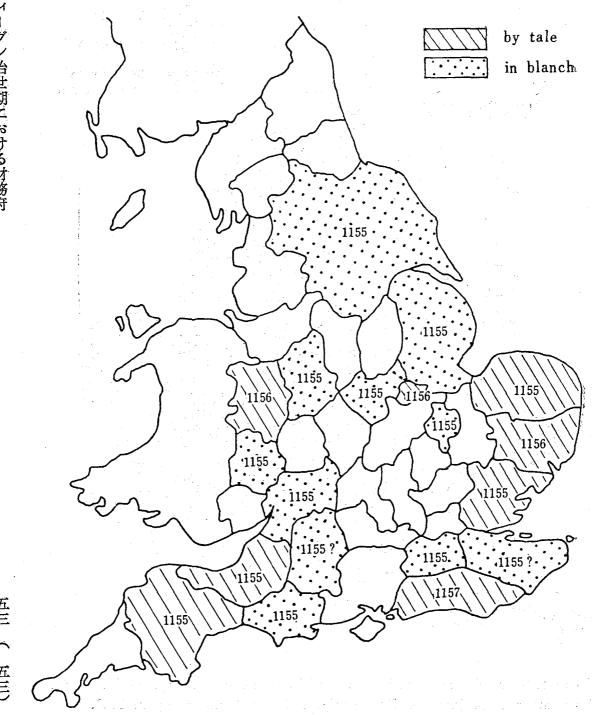

る。(55)なってしまったという事実によって支持されると思われなってしまったという事実によって支持されると思われなってしまったという事実によって支持されると思われ

「試金による」支払いに変えられた。ヘンリー二世治世られていたサセクスとシュロップシャーを除き、すぐに れかの年に、ノーフォーク、 請負料が「勘定による (by tale)」支払いで課された までに高度に発展していた財務府の業務慣行の衰退の一 り」課されていたという事実は、 二世治世初期にいくつかの州で州請負料が「勘定に 金により」課されていたと思われる。それ故、 期の残りの期間及びその後には、州請負料は基本的 よる」支払いは、伝統的に「勘定による」支払いが認め かし、地図Ⅱで明らかなように、これらの州の「勘定に セクス、シュロップシャー、サマーセット、デーヴォン、 たように、一一五五年、一一五六年、一一五七年のいず もしれないということを示す証拠がある。 ティーヴン治世期に少なくともいくつかの州において州 述べるが、州請負料は既に一一三〇年には組織的に ラトランドの州請負料は「勘定により」支払われた。 試金により」課され支払われた。そして、後に詳 ヘンリー二世治世初期のパイプ・ロールの中には、ス サフォーク、エセクス、サ ヘンリー一世治世期末 地図Ⅰに示し ヘンリー

Map I. The County Farms in 1155 (with the county farms paid by tale in 1156 or 1157)

Payments not specified for Salop, Sussex and Suffolk in 1155.

史

No records for Bucks & Beds and for Middlesex in the Pipe Roll of 1157. Payments not specified for Dorset, Herts, Rutland and Salop in 1157. By tale and in blanch for Bucks & Beds from 1159, for Northants from 1158 and for Kent from 1159.