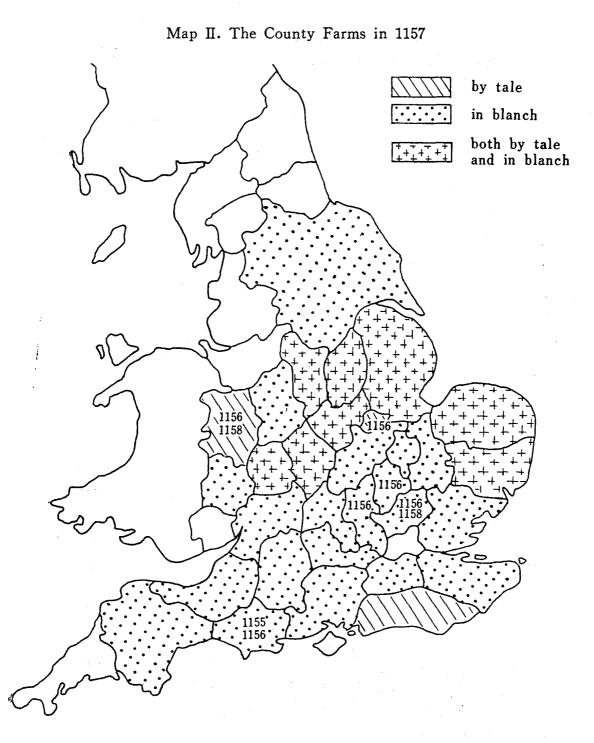

る。(55)なってしまったという事実によって支持されると思われなってしまったという事実によって支持されると思われなってしまったという事実によって支持されると思われ

「試金による」支払いに変えられた。ヘンリー二世治世られていたサセクスとシュロップシャーを除き、すぐに れかの年に、ノーフォーク、 請負料が「勘定による (by tale)」支払いで課された までに高度に発展していた財務府の業務慣行の衰退の一 り」課されていたという事実は、 二世治世初期にいくつかの州で州請負料が「勘定に 金により」課されていたと思われる。それ故、 期の残りの期間及びその後には、州請負料は基本的 よる」支払いは、伝統的に「勘定による」支払いが認め かし、地図Ⅱで明らかなように、これらの州の「勘定に セクス、シュロップシャー、サマーセット、デーヴォン、 たように、一一五五年、一一五六年、一一五七年のいず もしれないということを示す証拠がある。 ティーヴン治世期に少なくともいくつかの州において州 述べるが、州請負料は既に一一三〇年には組織的に ラトランドの州請負料は「勘定により」支払われた。 試金により」課され支払われた。そして、後に詳 ヘンリー二世治世初期のパイプ・ロールの中には、ス サフォーク、エセクス、サ ヘンリー一世治世期末 地図Ⅰに示し ヘンリー